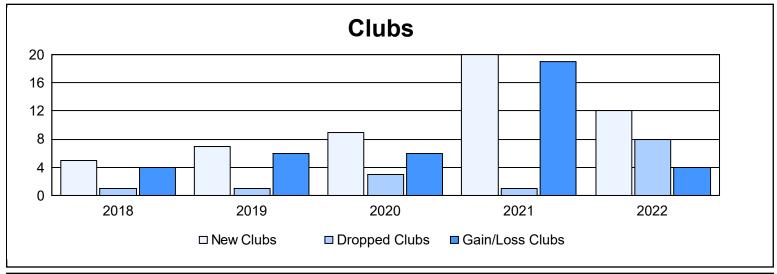

District M 1 As of June 2022 Cumulative

| Year      | New<br>Clubs | Dropped<br>Clubs | Gain/<br>Loss<br>Clubs | New<br>Members | Charter<br>Members | Reinstate<br>Members | Transfer<br>Members | Total<br>Member<br>Added | Total<br>Members<br>Dropped | Gain/<br>Loss<br>Members |
|-----------|--------------|------------------|------------------------|----------------|--------------------|----------------------|---------------------|--------------------------|-----------------------------|--------------------------|
| 2017-2018 | 5            | 1                | 4                      | 281            | 134                | 12                   | 2                   | 429                      | 289                         | 140                      |
| 2018-2019 | 7            | 1                | 6                      | 188            | 166                | 3                    | 5                   | 362                      | 356                         | 6                        |
| 2019-2020 | 9            | 3                | 6                      | 146            | 197                | 28                   | 3                   | 374                      | 338                         | 36                       |
| 2020-2021 | 20           | 1                | 19                     | 283            | 394                | 32                   | 0                   | 709                      | 437                         | 272                      |
| 2021-2022 | 12           | 8                | 4                      | 324            | 330                | 30                   | 9                   | 693                      | 663                         | 30                       |
| Average   | 11           | 3                | 8                      | 244            | 244                | 21                   | 4                   | 513                      | 417                         | 97                       |