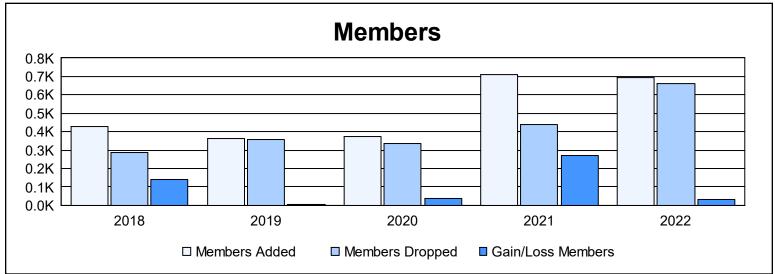

District M 1 As of June 2022 Cumulative

| Year      | New<br>Clubs | Dropped<br>Clubs | Gain/<br>Loss<br>Clubs | New<br>Members | Charter<br>Members | Reinstate<br>Members | Transfer<br>Members | Total<br>Member<br>Added | Total<br>Members<br>Dropped | Gain/<br>Loss<br>Members |
|-----------|--------------|------------------|------------------------|----------------|--------------------|----------------------|---------------------|--------------------------|-----------------------------|--------------------------|
| 2017-2018 | 5            | 1                | 4                      | 281            | 134                | 12                   | 2                   | 429                      | 289                         | 140                      |
| 2018-2019 | 7            | 1                | 6                      | 188            | 166                | 3                    | 5                   | 362                      | 356                         | 6                        |
| 2019-2020 | 9            | 3                | 6                      | 146            | 197                | 28                   | 3                   | 374                      | 338                         | 36                       |
| 2020-2021 | 20           | 1                | 19                     | 283            | 394                | 32                   | 0                   | 709                      | 437                         | 272                      |
| 2021-2022 | 12           | 8                | 4                      | 324            | 330                | 30                   | 9                   | 693                      | 663                         | 30                       |
| Average   | 11           | 3                | 8                      | 244            | 244                | 21                   | 4                   | 513                      | 417                         | 97                       |